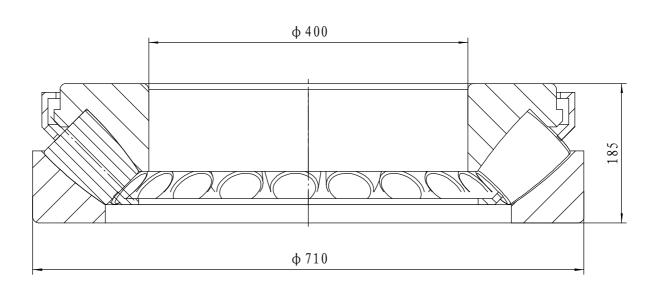

- 1 rated load: Cr= 6560 kN; Cor= 26500 kN
- 2 Heat treatment according to the current standards

| 07     | cage         |  |  |     | brass                     |                                                                                                                                                                                                 |        |        |
|--------|--------------|--|--|-----|---------------------------|-------------------------------------------------------------------------------------------------------------------------------------------------------------------------------------------------|--------|--------|
| 04     | roller       |  |  |     | stee1 GCr15-GB/T18254     |                                                                                                                                                                                                 |        |        |
| 02     | shaft washer |  |  |     | steel GCr15SiMn-GB/T18254 |                                                                                                                                                                                                 |        |        |
| 01     | house washer |  |  |     | steel GCr15SiMn-GB/T18254 |                                                                                                                                                                                                 |        |        |
| serial | Name         |  |  | Qty | Material                  | weigh                                                                                                                                                                                           | t (kg) | 310 KG |
|        |              |  |  |     | Thrust roller bearing     | Add: D1805, No. 3 Lianmeng road, Luoyang, Henan, China. Postal: 471003 Phone: +86-379-68611678 Fax: +86-379-68611679 E-mail: sales@jcb-bearing.com Luoyang Jiecheng Bearing Technology Co., Ltd |        |        |